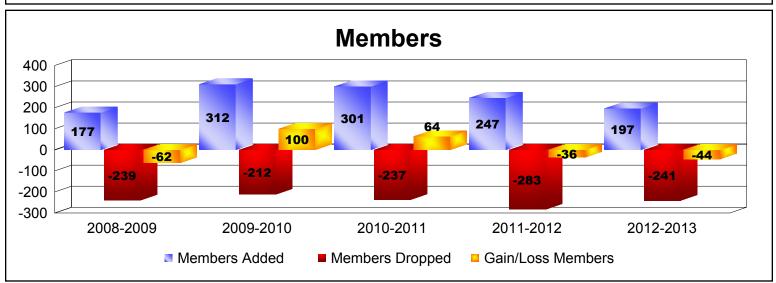

| Year      | New<br>Clubs | Dropped<br>Clubs | Gain/<br>Loss<br>Clubs | New<br>Members | Charter<br>Members | Reinstate<br>Members | Transfer<br>Members | Total<br>Member<br>Added | Total<br>Members<br>Dropped | Gain/<br>Loss<br>Members |
|-----------|--------------|------------------|------------------------|----------------|--------------------|----------------------|---------------------|--------------------------|-----------------------------|--------------------------|
| 2008-2009 | 1            | -1               | 0                      | 104            | 22                 | 27                   | 24                  | 177                      | -239                        | -62                      |
| 2009-2010 | 9            | -4               | 5                      | 88             | 220                | 2                    | 2                   | 312                      | -212                        | 100                      |
| 2010-2011 | 8            | -3               | 5                      | 81             | 189                | 29                   | 2                   | 301                      | -237                        | 64                       |
| 2011-2012 | 5            | -4               | 1                      | 92             | 126                | 24                   | 5                   | 247                      | -283                        | -36                      |
| 2012-2013 | 1            | -4               | -3                     | 136            | 29                 | 26                   | 6                   | 197                      | -241                        | -44                      |
| Average   | 5            | -3               | 2                      | 100            | 117                | 22                   | 8                   | 247                      | -242                        | 4                        |