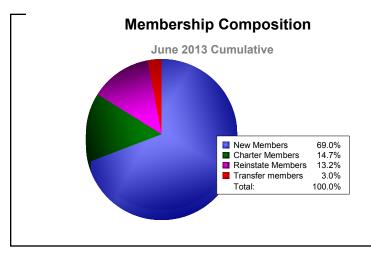

| Year      | New<br>Clubs | Dropped<br>Clubs | Gain/<br>Loss<br>Clubs | New<br>Members | Charter<br>Members | Reinstate<br>Members | Transfer<br>Members | Total<br>Member<br>Added | Total<br>Members<br>Dropped | Gain/<br>Loss<br>Members |
|-----------|--------------|------------------|------------------------|----------------|--------------------|----------------------|---------------------|--------------------------|-----------------------------|--------------------------|
| 2008-2009 | 1            | -1               | 0                      | 104            | 22                 | 27                   | 24                  | 177                      | -239                        | -62                      |
| 2009-2010 | 9            | -4               | 5                      | 88             | 220                | 2                    | 2                   | 312                      | -212                        | 100                      |
| 2010-2011 | 8            | -3               | 5                      | 81             | 189                | 29                   | 2                   | 301                      | -237                        | 64                       |
| 2011-2012 | 5            | -4               | 1                      | 92             | 126                | 24                   | 5                   | 247                      | -283                        | -36                      |
| 2012-2013 | 1            | -4               | -3                     | 136            | 29                 | 26                   | 6                   | 197                      | -241                        | -44                      |
| Average   | 5            | -3               | 2                      | 100            | 117                | 22                   | 8                   | 247                      | -242                        | 4                        |