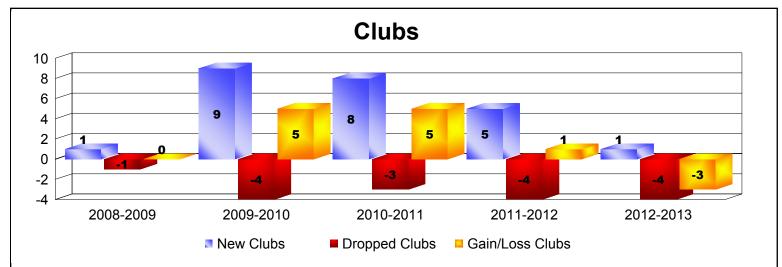

| Year      | New<br>Clubs | Dropped<br>Clubs | Gain/<br>Loss<br>Clubs | New<br>Members | Charter<br>Members | Reinstate<br>Members | Transfer<br>Members | Total<br>Member<br>Added | Total<br>Members<br>Dropped | Gain/<br>Loss<br>Members |
|-----------|--------------|------------------|------------------------|----------------|--------------------|----------------------|---------------------|--------------------------|-----------------------------|--------------------------|
| 2008-2009 | 1            | -1               | 0                      | 104            | 22                 | 27                   | 24                  | 177                      | -239                        | -62                      |
| 2009-2010 | 9            | -4               | 5                      | 88             | 220                | 2                    | 2                   | 312                      | -212                        | 100                      |
| 2010-2011 | 8            | -3               | 5                      | 81             | 189                | 29                   | 2                   | 301                      | -237                        | 64                       |
| 2011-2012 | 5            | -4               | 1                      | 92             | 126                | 24                   | 5                   | 247                      | -283                        | -36                      |
| 2012-2013 | 1            | -4               | -3                     | 136            | 29                 | 26                   | 6                   | 197                      | -241                        | -44                      |
| Average   | 5            | -3               | 2                      | 100            | 117                | 22                   | 8                   | 247                      | -242                        | 4                        |