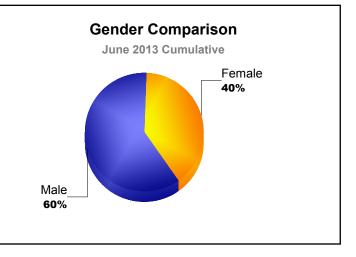

| -237                        | 64                       |
| 2011-2012 | 5            | -4               | 1                      | 92             | 126                | 24                   | 5                   | 247                      | -283                        | -36                      |
| 2012-2013 | 1            | -4               | -3                     | 136            | 29                 | 26                   | 6                   | 197                      | -241                        | -44                      |
| Average   | 5            | -3               | 2                      | 100            | 117                | 22                   | 8                   | 247                      | -242                        | 4                        |